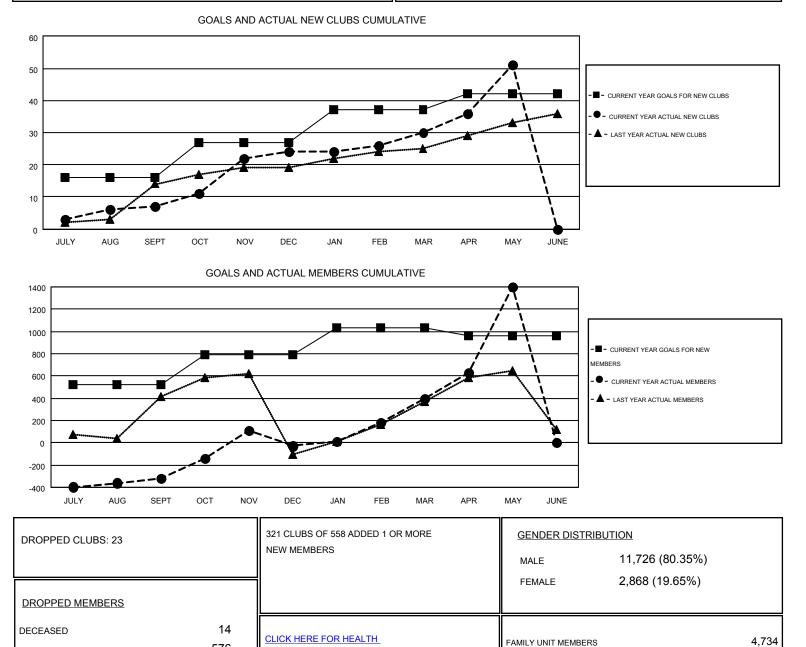

## GMT: NAZMUL HAQUE

GMT CA 6

Results as of: 5/31/2016

| Clubs                 |                  |           |                  |                  | Members               |                    |                                        |                    |                  |
|-----------------------|------------------|-----------|------------------|------------------|-----------------------|--------------------|----------------------------------------|--------------------|------------------|
| RESULTS FOR 2015-2016 |                  |           |                  |                  | RESULTS FOR 2015-2016 |                    |                                        |                    |                  |
| QUARTER               | NEW CLUB<br>GOAL | NEW CLUBS | DROPPED<br>CLUBS | NET<br>GAIN/LOSS | QUARTER               | NEW MEMBER<br>GOAL | CHARTER AND<br>NEW<br>MEMBERS<br>ADDED | DROPPED<br>MEMBERS | NET<br>GAIN/LOSS |
| JULY/AUG/SEPT         | 16               | 7         | 4                | 3                | JULY/AUG/SEPT         | 525                | 519                                    | 836                | -317             |
| OCT/NOV/DEC           | 11               | 17        | 2                | 15               | OCT/NOV/DEC           | 270                | 652                                    | 363                | 289              |
| JAN/FEB/MAR           | 10               | 6         | 3                | 3                | JAN/FEB/MAR           | 240                | 609                                    | 180                | 429              |
| APR/MAY/JUNE          | 5                | 21        | 14               | 7                | APR/MAY/JUNE          | -77                | 1,630                                  | 632                | 998              |